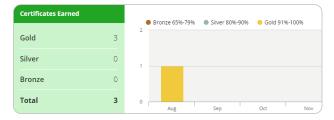

#### Certificates

Using certificates can help you celebrate student's achievements! Simply follow the steps below.

- 1 Click Reports
- 2 Click Certificates earned
- 3 Click Export to print

| 0-49%              |                                                  |                           |              |                                 |            |             |           |                     |  |
|--------------------|--------------------------------------------------|---------------------------|--------------|---------------------------------|------------|-------------|-----------|---------------------|--|
|                    | 0 students                                       |                           | 0 students   |                                 |            | 16 students |           |                     |  |
|                    | esuits<br>or 16 students<br>9 50-79% @ 80-100% @ |                           |              |                                 |            |             |           | B Export COV        |  |
| Content 0<br>level | Lesson Ø<br>focus                                | Code                      | Num<br>study | ber of O Stude<br>onts O distri | nt count O |             | Average o |                     |  |
| к                  | Lesson 1: Number 1                               | K.00.A3, K.00.A2, K.00.A3 | 쓷            | s <u>e e</u>                    |            |             | 98%       | ©<br>Student.report |  |
| ĸ                  | Lesson 2: Number 2                               | KOCA3, KOCA2, KOCA3       | 44           | 3 60                            | 1          |             | 87%       | ©<br>Student.report |  |
| ĸ                  | Lesson 3: Number 3                               | KCCA3, KCCA2, KCCA3       | -            | 2 6 0                           |            |             | 90%       | ©<br>Student.resert |  |
| ×                  | Lesson 4: Circle                                 | K0.A.2, K0.8.4            | 44           | 2                               | 1          |             | 9515      | ©<br>Student.report |  |
| к                  | Lesson 5: Number 4                               | KOCA1, KOCA2, KOCA3       | *            | 2 61                            | 1          |             | 90%       | ©<br>Student.report |  |
| ĸ                  | Lesson 6: Square                                 | K.G.A.2, KMD8.3, K.G.8.4  | 쓷            | 1 61                            | 1          | _           | 100%      | O<br>Student report |  |
| к                  | Lesson 7: Number 5                               | K.00.A1, K.00.A2, K.00.A3 | -            | 1 69                            | 1          | _           | 100%      | ©<br>Student.report |  |