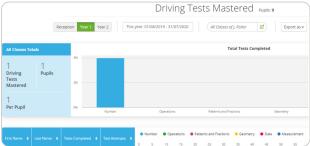

### **Driving Tests**

View all Driving tests completed at a class and individual student level.

- Click Reports
- 2 Click Driving Tests
- 3 Select the grade level at the top of the console
- 4 Click on the student's name for individual results