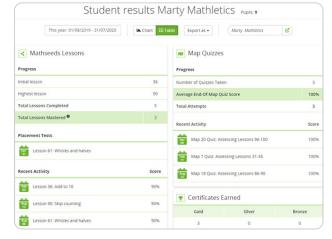

## Dashboard

In Dashboard, check out a snapshot view of how your class is progressing. You can drill down by clicking on the results you are interested in.

- Click Reports
- 2 Click Dashboard
- 3 Toggle to Table at the top of the screen to drill down to student results
- 4 Click on the student's name
- 5 Click on Export to print full report

#### Certificates

Using certificates can help you celebrate student's achievements! Simply follow the steps below.

- 1 Click Reports
- 2 Click Certificates earned
- 3 Click Export to print

| 0-49%              |                                                  |                           |              |                                 |            |             |           |                     |  |
|--------------------|--------------------------------------------------|---------------------------|--------------|---------------------------------|------------|-------------|-----------|---------------------|--|
|                    | 0 students                                       |                           | 0 students   |                                 |            | 16 students |           |                     |  |
|                    | esuits<br>or 16 students<br>9 50-79% @ 80-100% @ |                           |              |                                 |            |             |           | B Export COV        |  |
| Content 0<br>level | Lesson Ø<br>focus                                | Code                      | Num<br>study | ber of O Stude<br>onts O distri | nt count O |             | Average o |                     |  |
| к                  | Lesson 1: Number 1                               | K.00.A3, K.00.A2, K.00.A3 | 쓷            | s <u>e e</u>                    |            |             | 98%       | ©<br>Student.report |  |
| ĸ                  | Lesson 2: Number 2                               | KOCA3, KOCA2, KOCA3       | 44           | 3 60                            | 1          |             | 87%       | ©<br>Student.report |  |
| ĸ                  | Lesson 3: Number 3                               | KCCA3, KCCA2, KCCA3       | -            | 2 6 0                           |            |             | 90%       | ©<br>Student.resert |  |
| ×                  | Lesson 4: Circle                                 | K0.A.2, K0.8.4            | 44           | 2                               | 1          |             | 9515      | ©<br>Student.report |  |
| к                  | Lesson 5: Number 4                               | KOCA1, KOCA2, KOCA3       | *            | 2 61                            | 1          |             | 90%       | ©<br>Student.report |  |
| ĸ                  | Lesson 6: Square                                 | K.G.A.2, KMD8.3, K.G.8.4  | 쓷            | 1 61                            | 1          | _           | 100%      | O<br>Student report |  |
| к                  | Lesson 7: Number 5                               | K.00.A1, K.00.A2, K.00.A3 | -            | 1 69                            | 1          | _           | 100%      | ©<br>Student.report |  |